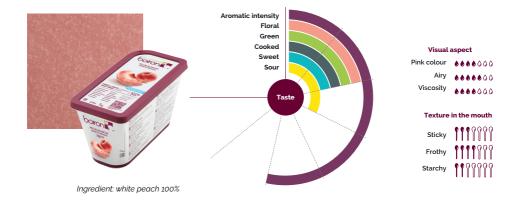

## Colour

The pink colour comes from the pigments present in the skin and in the flesh under the skin and around the stone.

#### 7 Taste

The fruit is immediately transformed after its arrival at the plant to keep all of the aromatic richness (fruit notes and floral aromas) found in ripe fruit.

More information about Fruitology® is available on: www.my-vb.com/us/fruitology